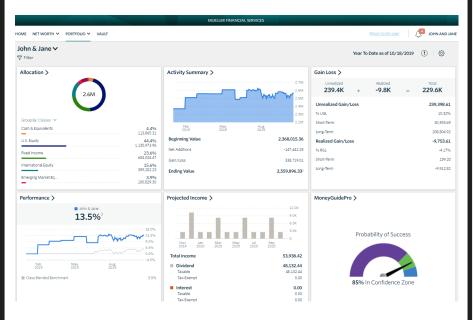

## ANNOUNCING AN EXCITING NEW TOOL

Mueller is pleased to present a new wealth reporting platform, powered by industry leading **Black Diamond** to our current tax clients at no charge or obligation. This intuitive and comprehensive platform will:

- Aggregate all your investment, savings, and retirement account information in one location for a holistic picture of your net worth
- · Allow distinctive views of income, account activity, daily performance, and more
- · Securely share documents with your financial team and store important documents through the online Vault feature
- Instantly integrate with our state of the art financial planning software, MoneyGuidePro® (see back page for more details)

The ability to consolidate your financial data into one easy to use, single sign on platform not only allows you to see your "whole financial picture" but it also empowers us to be in a better position to advise you on life's important decisions.