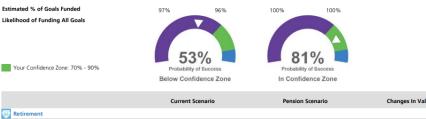

**Current Scenario** 

• Step by step action items to bring your financial plan into the "confidence zone"

Average Return

## A SAMPLE VIEW

**Bad Timing** 

|                | Current Scenario | Pension Scenario | Changes in Value |
|----------------|------------------|------------------|------------------|
| 66 Retirement  |                  |                  |                  |
| Retirement Age |                  |                  |                  |
| Anthony        | 65 in 2025       | 65 in 2025       |                  |
| Denise         | 61 in 2023       | 61 in 2023       |                  |
| Planning Age   |                  |                  |                  |
| Anthony        | 91 in 2051       | 91 in 2051       |                  |
| Denise         | 93 in 2055       | 93 in 2055       |                  |
|                |                  |                  |                  |